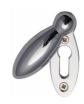

# **Standard Covered Key Escutcheon Oval - V1022**

V1022-PC

Heritage Brass Covered Keyhole Oval Polished Chrome finish

Material: Finish:

Solid Brass Polished Chrome

#### **Useful Information**

• This Decorative product is used to cover keyholes on doors, for a tidy look

#### **Box Contains**

- 1x Covered Keyhole
- All fixing screws and fasteners

+44 (0)1384 247805 www.doorhardware.co.uk info@doorhardware.co.uk

Property of M Marcus Ltd.  $\hbox{@}$