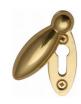

# **Standard Covered Key Escutcheon Oval - V1022**

V1022-PB

Heritage Brass Covered Keyhole Oval Polished Brass finish

Material:Finish:Solid BrassPolished Brass

#### **Polished Brass**

Warm, mellow with a sense of heritage and comfort this highly polished finish is opulent without being flamboyant. Polished Brass coordinates perfectly with traditional décor.

#### **Useful Information**

• This Decorative product is used to cover keyholes on doors, for a tidy look