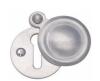

# **Standard Covered Key Escutcheon Round - V1020**

## V1020-SC

Heritage Brass Covered Keyhole Round Satin Chrome finish

Material:Finish:Solid BrassSatin Chrome