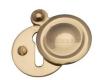

# **Standard Covered Key Escutcheon Round - V1020**

V1020-PB

Heritage Brass Covered Keyhole Round Polished Brass finish

Material: Finish: Solid Brass Polished Brass

#### **Polished Brass**

Warm, mellow with a sense of heritage and comfort this highly polished finish is opulent without being flamboyant. Polished Brass coordinates perfectly with traditional décor.