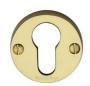

# **Euro Profile Cylinder Escutcheon Round - V1012**

### V1012-PB

Heritage Brass Euro Profile Cylinder Escutcheon Polished Brass finish

Material:Finish:Solid BrassPolished Brass