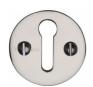

# **Standard Key Escutcheon Round - V1010**

V1010-PNF

Heritage Brass Keyhole Escutcheon Polished Nickel finish

Material: Finish:

Solid Brass Polished Nickel Finish

#### **Useful Information**

• These decorative roses are used to cover the Key Hole on Doors with Mortice Lever Locks or DeadLocks