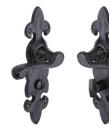

# **Tudor Fleur de Lys Door Handle on Plate**

TC220

The Tudor Door Handle for Bathroom Fleur de Lys Design Black Iron

Material: Finish: Warranty:

Black Iron Black Antique 10 Year Mechanism