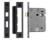

# **Tudor Fleur de Lys Door Handle on Plate**

TC220

The Tudor Door Handle for Bathroom Fleur de Lys Design Black Iron

Material: Finish: Warranty:

Black Iron Black Antique 10 Year Mechanism

#### **Available Functions**

Lever Lock

Bathroom Set TC220

**Product Dimensions** (All dimensions are in millimeters unless otherwise indicated)

Backplate Length 200 Backplate Width 51