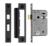

# **Tudor Fleur de Lys Door Handle on Plate**

TC220

The Tudor Door Handle for Bathroom Fleur de Lys Design Black Iron

Material: Finish: Warranty:

Black Iron Black Antique 10 Year Mechanism

#### **Available Functions**

Lever Lock

Bathroom Set TC220

**Product Dimensions** (All dimensions are in millimeters unless otherwise indicated)

Backplate Length 200 Backplate Width 51