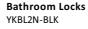

## **Useful Information**

- Bathroom Handle for internal doors where privacy is required
- If you are replacing an existing Bathroom Handle, this Handle will work with a Standard UK Bathroom Lock
- For new doors you will also need to purchase a Bathroom Lock in a size to suit your door
- For a 2 1/2" Bathroom Lock purchase a YKBL2N-BLK or for a 3" Bathroom Lock a YKBL3N-BLK
- The CTC is 57mm (measurement between the distance of the fixing holes from the spindle to the lock)

## With this product you will also need

- 1 pair of Door Handles
- 1 x spindle
- All fixing screws and fasteners

Bathroom Locks YKBL3N-BLK

+44 (0)1384 247805 www.doorhardware.co.uk info@doorhardware.co.uk