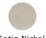

#### Satin Nickel

With its honeyed grey tone created by brushed nickel plating on brass, this finish closely matches Stainless Steel but offers a warm and subtle alternative which is popular in traditional and modern décors.