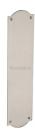

# **Shaped Fingerplate**

S640-SN

Heritage Brass Fingerplate Satin Nickel finish

Material:Finish:Solid BrassSatin Nickel

Length 305 Width 77