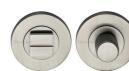

# **Round Knurled Bathroom Turn & Release**

RS2030K-SN

Heritage Brass Knurled Thumbturn & Emergency Release Satin Nickel finish

Material:Finish:Solid BrassSatin Nickel