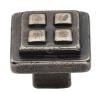

# **Rustic Bronze Cabinet Knob Square Craft Design**

RPW3622

Rustic Pewter Cabinet Knob Square Craft Design 32mm

Material:Finish:Solid BronzeRustic Pewter

### **Available Finishes**

Bronze Rustic

Rustic Dark Bronze

**Product Dimensions** (All dimensions are in millimeters unless otherwise indicated)

Length 32 Width 32 Projection 27 Base 16