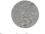

# **Rustic Bronze Cabinet Pull Axiom Design**

RPW3363 160



Rustic Pewter Cabinet Pull Axiom Design 160mm CTC

Material:Finish:Solid BronzeRustic Pewter

### **Available Finishes**





Rustic Dark Bronze

Rustic Pewter

#### **Available Sizes**

0







96 mm

160 mm

**Product Dimensions** (All dimensions are in millimeters unless otherwise indicated)

Length172CTC160Projection35Maximum Diameter13

Base 21

## **About the Finish**

#### **Rustic Pewter**

Our products are produced from an alloy known simply as white bronze, which is subjected to a mild oxidization process to create a pleasing pewter-like colour. Pewter is a living finish and may oxidize (darken) over time, particularly if installed outdoors.

## **Useful Information**

• If replacing an existing Cabinet Pull it may be simpler to install if you select a pull which matches the existing centre to centre of the screw holes

## **Box Contains**

- 1x Cabinet Pull
- All fixing screws and fasteners

+44 (0)