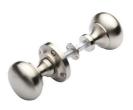

# Victoria Rim Door Knob

RIM V980-SN

Heritage Brass Victoria Rim Knob Satin Nickel finish (Suitable with Rim Locks only)

Material:Finish:Warranty:Solid BrassSatin Nickel10 Year Mechanism

#### **Useful Information**

- Suitable with Rim Locks only
- This knob is supplied here as a RIM DOOR KNOB, for fitting to a traditional rim lock.
- This style is available as a Mortice set as well, please see Victoria Mortice Door Knob V980.