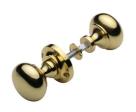

# Victoria Rim Door Knob

RIM V980-PB

Heritage Brass Victoria Rim Knob Polished Brass finish (Suitable with Rim Locks only)

Material:Finish:Warranty:Solid BrassPolished Brass10 Year Mechanism

### **Useful Information**

- Suitable with Rim Locks only
- This knob is supplied here as a RIM DOOR KNOB, for fitting to a traditional rim lock.
- This style is available as a Mortice set as well, please see Victoria Mortice Door Knob V980.