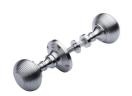

# **Reeded Rim Door Knob**

RIM V971-SC

Heritage Brass Reeded Rim Knob Satin Chrome finish (Suitable with Rim Locks only)

Material: Finish: Warranty:

Solid Brass Satin Chrome 10 Year Mechanism

### **Useful Information**

- Suitable with Rim Locks only
- This knob is supplied here as a RIM DOOR KNOB, for fitting to a traditional rim lock.
- This style is available as a Mortice set as well, please see Reeded Mortice Door Knob V971.