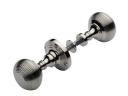

# **Reeded Rim Door Knob**

RIM V971-PNF

Heritage Brass Reeded Rim Knob Polished Nickel finish (Suitable with Rim Locks only)

Material: Finish: Warranty:

Solid Brass Polished Nickel Finish 10 Year Mechanism

## **Available Finishes**

Polished Nickel Finish

**Product Dimensions** (All dimensions are in millimeters unless otherwise indicated)

Projection 89 Maximum Diameter 60