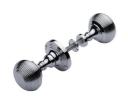

# **Reeded Rim Door Knob**

RIM V971-PC

Heritage Brass Reeded Rim Knob Polished Chrome finish (Suitable with Rim Locks only)

Material: Finish:

Solid Brass Polished Chrome 10 Year Mechanism

### **Available Finishes**

Warranty:

Polished Nickel Finish

**Product Dimensions** (All dimensions are in millimeters unless otherwise indicated)

Projection 89 Maximum Diameter 60

#### **Useful Information**

- Suitable with Rim Locks only
- $\bullet~$  This knob is supplied here as a RIM DOOR KNOB, for fitting to a traditional rim lock.
- This style is available as a Mortice set as well, please see Reeded Mortice Door Knob V971.

#### **Box Contains**

- 1 x Rim Knob
- All fixing screws and fasteners

+44 (0)1384 247805 www.doorhardware.co.uk info@doorhardware.co.uk

Property of M Marcus Ltd. ©