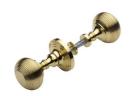

# **Reeded Rim Door Knob**

RIM V971-PB

Heritage Brass Reeded Rim Knob Polished Brass finish (Suitable with Rim Locks only)

Material:Finish:Warranty:Solid BrassPolished Brass10 Year Mechanism

### **Useful Information**

- Suitable with Rim Locks only
- $\bullet~$  This knob is supplied here as a RIM DOOR KNOB, for fitting to a traditional rim lock.
- This style is available as a Mortice set as well, please see Reeded Mortice Door Knob V971.