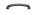

# **Rustic Bronze Cabinet Pull D Shaped Design**

RDB3402 96

Rustic Dark Bronze Cabinet Pull D Shaped Design 96mm CTC

Material: Finish:

Solid Bronze Rustic Dark Bronze

#### **Product Dimensions** (All dimensions are in millimeters unless otherwise indicated)

 Length
 108
 Width
 20
 CTC
 96
 Projection
 28

Base 20