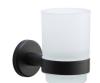

# **Tumbler Holder - OXF**

OXF-TUMBLER-BLK

Oxford Toothbrush Holder. Wall Mounted with Frosted Glass Tumbler. Black finish

Material:Finish:Zinc AlloyMatt Black

### **Product Dimensions** (All dimensions are in millimeters unless otherwise indicated)

Projection 109 Base 51 Base Projection 9 Tumbler Height 98

Tumbler Diameter 68

#### Matt Black

A matt black powder coating is applied to create our distinctive Matt Black contemporary look.