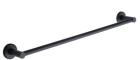

# **Towel Bar Rail - OXF**

OXF-TOWEL-60-BL

Oxford 60cm Towel Bar Rail. Wall Mounted for Bathroom and Kitchen. Black finish

Material: Finish: Zinc Alloy Matt Black