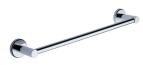

# **Towel Bar Rail - OXF**

OXF-TOWEL-45-PC

Oxford 45cm Towel Bar Rail. Wall Mounted for Bathroom and Kitchen. Polished Chrome finish

Material: Finish:

Zinc Alloy Polished Chrome

#### **Available Sizes**

•

•

450 mm 600 mm

#### **Product Dimensions** (All dimensions are in millimeters unless otherwise indicated)

Base Projection 9