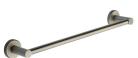

# **Towel Bar Rail - OXF**

OXF-TOWEL-45-MA

Oxford 45cm Towel Bar Rail. Wall Mounted for Bathroom and Kitchen. Matt Antique finish

Material: Finish: Zinc Alloy Antique Bronze

## **Product Dimensions** (All dimensions are in millimeters unless otherwise indicated)

Length 450 Projection 74 Base 51 **Tube Diameter** 16

9 **Base Projection** 