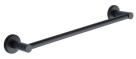

# **Towel Bar Rail - OXF**

OXF-TOWEL-45-BL

Oxford 45cm Towel Bar Rail. Wall Mounted for Bathroom and Kitchen. Black finish

Material: Finish: Zinc Alloy Matt Black

## **Product Dimensions** (All dimensions are in millimeters unless otherwise indicated)

Length 450 Projection 74 Base 51 **Tube Diameter** 16

Base Projection 9