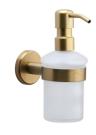

# **Soap Dispenser - OXF**

OXF-SOAP-SB

Oxford Soap Dispenser. Wall Mounted with Frosted Glass and high quality STS pump. Satin Brass finish

Material: Finish: Zinc Alloy Satin Brass

#### **Available Finishes**

Polished Chrome

Satin Brass

**Product Dimensions** (All dimensions are in millimeters unless otherwise indicated)

Projection 107 Base 51 Height 159 **Base Projection** 9

Dispenser Diameter 57