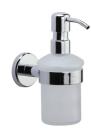

# **Soap Dispenser - OXF**

OXF-SOAP-PC

Oxford Soap Dispenser. Wall Mounted with Frosted Glass and high quality STS pump. Polished Chrome

Material: Finish:

Zinc Alloy Polished Chrome

#### **Product Dimensions** (All dimensions are in millimeters unless otherwise indicated)

Projection 107 Base 51 Height 159 Base Projection 9

Dispenser Diameter 57

#### **Polished Chrome**

A bold, contemporary finish; low maintenance and easy to clean. The mirror effect reflects light and colour and will complement any colour scheme