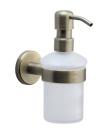

# **Soap Dispenser - OXF**

OXF-SOAP-MA

Oxford Soap Dispenser. Wall Mounted with Frosted Glass and high quality STS pump. Matt Antique finish

Material: Finish:

Zinc Alloy Antique Bronze

### **Available Finishes**

Polished Chrome

Satin Brass

Black Antique Bronze

**Product Dimensions** (All dimensions are in millimeters unless otherwise indicated)

Projection 107 Base 51 Height 159 Base Projection 9

Dispenser Diameter 57