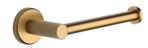

# **Toilet Roll Holder - OXF**

OXF-PAPER-SB

Oxford Wall Mounted Toilet Roll Holder. Satin Brass finish

Material:Finish:Zinc AlloySatin Brass

### **Product Dimensions** (All dimensions are in millimeters unless otherwise indicated)

 Length
 182
 Projection
 76
 Base
 51
 Tube Diameter
 16

Base Projection 9