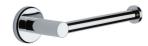

## **Toilet Roll Holder - OXF**

OXF-PAPER-PC

Oxford Wall Mounted Toilet Roll Holder. Polished Chrome finish

Material: Finish:

Zinc Alloy Polished Chrome

#### **Product Dimensions** (All dimensions are in millimeters unless otherwise indicated)

Length 182 Projection 76 Base 51 Tube Diameter 16

Base Projection 9

#### **Polished Chrome**

A bold, contemporary finish; low maintenance and easy to clean. The mirror effect reflects light and colour and will complement any colour scheme