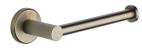

# **Toilet Roll Holder - OXF**

Oxford Wall Mounted Toilet Roll Holder. Matt Antique finish

Material: Finish:

Zinc Alloy Antique Bronze

#### **Product Dimensions** (All dimensions are in millimeters unless otherwise indicated)

Length 182 Projection 76 Base 51 Tube Diameter 16

Base Projection 9