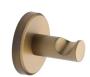

# **Towel Robe Hook - OXF**

OXF-HOOK-SB

Oxford Wall Mounted Hook for Towels, Robes, Clothes and Coats. Satin Brass finish

Material: Finish: Zinc Alloy Satin Brass

### **Available Finishes**

Polished Chrome

Satin Brass

Antique Bronze

**Product Dimensions** (All dimensions are in millimeters unless otherwise indicated)

47 Projection Base 51 **Tube Diameter** 16 **Base Projection** 9