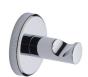

# **Towel Robe Hook - OXF**

OXF-HOOK-PC

Oxford Wall Mounted Hook for Towels, Robes, Clothes and Coats. Polished Chrome finish

Material: Finish:

Zinc Alloy Polished Chrome

### **Available Finishes**

Polished Chrome

Satin Brass

Black Antique Bronze

**Product Dimensions** (All dimensions are in millimeters unless otherwise indicated)

Projection 47 Base 51 Tube Diameter 16 Base Projection 9

## **Box Contains**

- Robe Hook
- All fi xing screws and fasteners

+44 (0)1384 247805 www.doorhardware.co.uk info@doorhardware.co.uk

Property of M Marcus Ltd.  $\ensuremath{\mathbb{G}}$