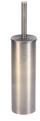

# **Toilet Brush and Holder - OXF**

BR-BRUSH-MA

Oxford Toilet Brush and Holder set. Matt Antique finish

Material: Finish:

Zinc Alloy Antique Bronze

## **Available Finishes**

Polished Chrome

Satin Brass

k Antique Bronze

**Product Dimensions** (All dimensions are in millimeters unless otherwise indicated)

Height 354 Outer Diameter 80