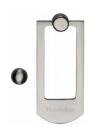

# **Front Door Knocker**

K1320-SN

Heritage Brass Door Knocker Satin Nickel finish

Material:Finish:Solid BrassSatin Nickel

### **Available Finishes**

**Product Dimensions** (All dimensions are in millimeters unless otherwise indicated)

Backplate 68 x 159