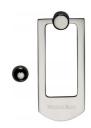

# **Front Door Knocker**

K1320-PNF

Heritage Brass Door Knocker Polished Nickel finish

Material: Finish

Solid Brass Polished Nickel Finish