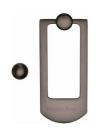

# **Front Door Knocker**

K1320-MB

Heritage Brass Door Knocker Matt Bronze finish

Material:Finish:Solid BrassMatt Bronze

### **Available Finishes**

Satin Nickel

Matt Bronze

**Product Dimensions** (All dimensions are in millimeters unless otherwise indicated)

Backplate 68 x 159