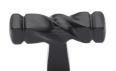

# **Matt Black Iron Twist Cabinet Knob**

FB399

Matt Black Rustic Iron Cabinet Knob Twist Design 44mm

| Material:  | Finish:    |
|------------|------------|
| Black Iron | Matt Black |

### **Available Finishes**

**Product Dimensions** (All dimensions are in millimeters unless otherwise indicated)

 Length
 44
 Width
 11
 Projection
 28
 Base
 10