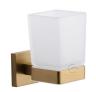

# **Tumbler Holder - CHE**

CHE-TUMBLER-SB

Chelsea Toothbrush Holder. Wall Mounted with Frosted Glass Tumbler. Satin Brass finish

Material: Finish: Zinc Alloy Satin Brass

### **Available Finishes**

Polished Chrome

Satin Brass

**Product Dimensions** (All dimensions are in millimeters unless otherwise indicated)

Projection 102 Base 50 Height 112 **Base Projection** 10