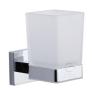

# **Tumbler Holder - CHE**

CHE-TUMBLER-PC

Chelsea Toothbrush Holder. Wall Mounted with Frosted Glass Tumbler. Polished Chrome finish

Material: Finish:

Zinc Alloy Polished Chrome