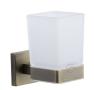

# **Tumbler Holder - CHE**

CHE-TUMBLER-MA

Chelsea Toothbrush Holder. Wall Mounted with Frosted Glass Tumbler. Matt Antique finish

Material: Finish: Zinc Alloy Antique Bronze

### **Available Finishes**

Polished Chrome

Satin Brass

**Product Dimensions** (All dimensions are in millimeters unless otherwise indicated)

Projection 102 Base 50 Height 112 **Base Projection** 10