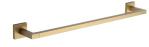

# **Towel Bar Rail - CHE**

CHE-TOWEL-60-SB

Chelsea 60cm Towel Bar Rail. Wall Mounted for Bathroom and Kitchen. Satin Brass finish

Material: Finish: Zinc Alloy Satin Brass