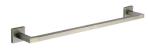

# **Towel Bar Rail - CHE**

CHE-TOWEL-60-MA

Chelsea 60cm Towel Bar Rail. Wall Mounted for Bathroom and Kitchen. Matt Antique finish

Material: Finish:

Zinc Alloy Antique Bronze

### **Available Sizes**

450 mm 600 mm

### **Product Dimensions** (All dimensions are in millimeters unless otherwise indicated)

Length 600 Projection 85 Base 50 **Tube Diameter** 16

10 **Base Projection** 