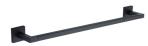

# **Towel Bar Rail - CHE**

CHE-TOWEL-60-BL

Chelsea 60cm Towel Bar Rail. Wall Mounted for Bathroom and Kitchen. Black finish

Material: Finish: Zinc Alloy Matt Black

#### **Available Sizes**

450 mm

600 mm

# **Product Dimensions** (All dimensions are in millimeters unless otherwise indicated)

Length 600 Projection 85 Base 50 **Tube Diameter** 16

Base Projection 10