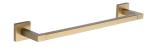

# **Towel Bar Rail - CHE**

CHE-TOWEL-45-SB

Chelsea 45cm Towel Bar Rail. Wall Mounted for Bathroom and Kitchen. Satin Brass finish

Material:Finish:Zinc AlloySatin Brass

## **Product Dimensions** (All dimensions are in millimeters unless otherwise indicated)

 Length
 450
 Projection
 85
 Base
 50
 Tube Diameter
 16

Base Projection 10