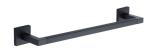

# **Towel Bar Rail - CHE**

CHE-TOWEL-45-BL

Chelsea 45cm Towel Bar Rail. Wall Mounted for Bathroom and Kitchen. Black finish

Material: Finish: Zinc Alloy Matt Black

### **Product Dimensions** (All dimensions are in millimeters unless otherwise indicated)

Length 450 Projection 85 Base 50 **Tube Diameter** 16

Base Projection 10