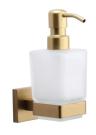

# **Soap Dispenser - CHE**

CHE-SOAP-SB

Chelsea Soap Dispenser. Wall Mounted with Frosted Glass and high quality STS pump. Satin Brass finish

Material: Finish: Zinc Alloy Satin Brass

#### **Available Finishes**

Polished Chrome

Satin Brass

**Product Dimensions** (All dimensions are in millimeters unless otherwise indicated)

Projection 101 Base 50 Height 158 **Base Projection** 10

Dispenser Diameter 63