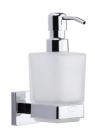

# **Soap Dispenser - CHE**

CHE-SOAP-PC

Chelsea Soap Dispenser. Wall Mounted with Frosted Glass and high quality STS pump. Polished Chrome

Material: Finish:

Zinc Alloy Polished Chrome

### **Product Dimensions** (All dimensions are in millimeters unless otherwise indicated)

Projection 101 Base 50 Height 158 **Base Projection** 10

Dispenser Diameter 63

## **Box Contains**

- Soap Dispenser
- All fixing screws and fasteners

+44 (0)1384 247805 www.doorhardware.co.ukin fo@door hardware.co.uk

Property of M Marcus Ltd. ©