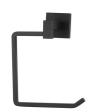

# **Towel Ring - CHE**

CHE-RING-BLK

**Product Dimensions** (All dimensions are in millimeters unless otherwise indicated)

Chelsea Wall Mounted Towel Ring, Towel Holder for Kitchen and Bathroom. Black finish

### **Available Finishes**

Satin Brass Polished Chrome

72 50 189 Projection Base Height **Tube Diameter** 

**Base Projection** 10