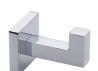

# **Towel Robe Hook - CHE**

CHE-HOOK-PC

Chelsea Wall Mounted Hook for Towels, Robes, Clothes and Coats. Polished Chrome finish

Material: Finish:

Zinc Alloy Polished Chrome

## **Available Finishes**

Polished Chrome

Satin Brass

Matt Black

Antique Bronze

**Product Dimensions** (All dimensions are in millimeters unless otherwise indicated)

Projection 72 Base 50 Tube Diameter 16 Base Projection 10