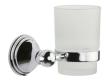

# **Tumbler Holder - CAM**

CAM-TUMBLER-PC

Cambridge Toothbrush Holder. Wall Mounted with Frosted Glass Tumbler. Polished Chrome finish

Material:Finish:Zinc AlloyPolished Chrome

### **Available Finishes**

Polished Chrome

Antique Bronze

**Product Dimensions** (All dimensions are in millimeters unless otherwise indicated)

Projection 83 Base 58 Height 100