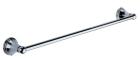

# **Towel Bar Rail - CAM**

CAM-TOWEL-60-PC

Cambridge 60cm Towel Bar Rail. Wall Mounted for Bathroom and Kitchen. Polished Chrome finish

Material: Finish:

Zinc Alloy Polished Chrome

### **Product Dimensions** (All dimensions are in millimeters unless otherwise indicated)

Length 600 Projection 77 Base 58 Tube Diameter 15